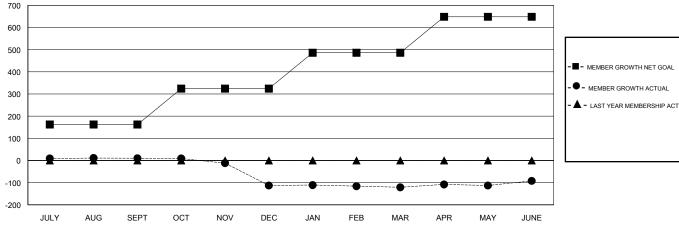

### GOALS AND ACTUAL MEMBERS CUMULATIVE

| -■- MEMBER GROWTH NET GOAL        |
|-----------------------------------|
| - ● - MEMBER GROWTH ACTUAL        |
| - ▲ - LAST YEAR MEMBERSHIP ACTUAL |
|                                   |
|                                   |
|                                   |
| _                                 |
|                                   |